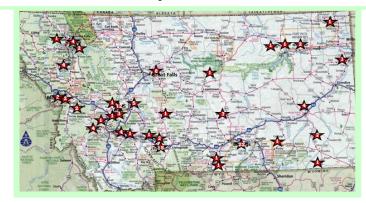

CSSM's counselors have served clients all over Montana since the mental health program launched, with the largest number of clients coming from the Helena valley. Every star on the map below is a different community a client has come from.